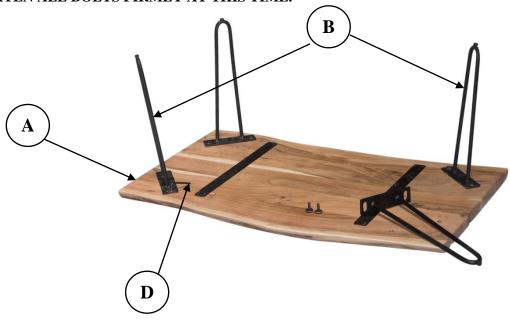

#### Step 3

Lay Top (A) upside down and attach 4 Legs (B) using 8, 8M×25MM Bolts (C)

#### TIGHTEN ALL BOLTS FIRMLY AT THIS TIME.